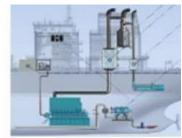

#### - Philippines 650MW Thermal Power Plant O&M Project

- Client: Power Sector Assets & Liabilities Management Corporation
- Capacity: TPP-1 300MW, TPP-2 350MW
- Completed Contract amount: PHP 1,307 M (USD 26.7 M)
- O&M (3 contracts) / 2014.10 ~ 2019.01 / PHP 1,228 M (USD 25 M)
- Overhauling Work for Unit 1 / 2014.12 ~ 2015.08 / PHP 81 M (USD 1.7M)

#### - Brazil 341MW Diesel Power Plant Major Overhaul Project

Plant Configuration : MAN 18V32/40 x 38 Sets / 9L32/40 x 2 Sets

Fuel Oil Type : Heavy Fuel Oil

Site output at measuring point : 341MW

Operation : All the Sets are running Base Load

- STX Service Experience for EPASA
  - '2014, 6K Periodic Maintenance
  - '2015, 12K Periodic Maintenance
  - '2016, 18K Periodic Maintenance
  - '2018 ~ '19, 24K Periodic Maintenance
  - '2022, 36K Periodic Maintenance (Discussing)