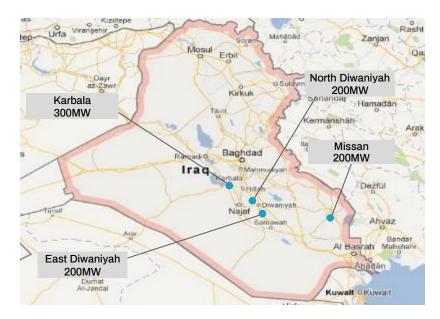

#### Major Performance, IRAQ

- IRAQ 900MW Diesel Power Plants (O&M, Spare Parts, Overhaul and PPA)
  - Client: Iraq MOE (Ministry of Electricity)
  - Capacity: Total 900MW at 4 Sites

| No.   | Site | Capacity | Blocks | Gen-set |  |
|-------|------|----------|--------|---------|--|
| 1     | N-D  | 200MW    | 8      | 48      |  |
| 2     | KA   | 300MW    | 12     | 72      |  |
| 3     | МІ   | 200MW    | 8      | 48      |  |
| 4     | E-D  | 200MW    | 7      | 28      |  |
| TOTAL |      | 900MW    | 35     | 196     |  |