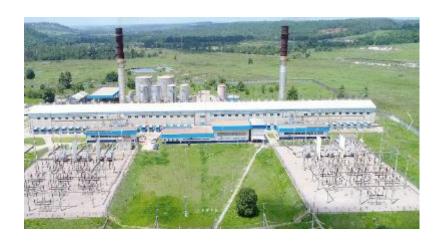

#### **Energy Solution Business**

Based on the technical skills and experience of successfully carrying out 900MW Diesel Power Plant O&M in Iraq and 650MW Thermal Power Plant O&M in the Philippines, STX Marine Service provides integrated Service that oversee power operation, maintenance, restoration, parts supply and technical support for various types of power plants such as diesel, gas turbine, combined thermal power, and renewable energy. Through this, we are taking the lead in improving the power quality of the country by expanding the power capacity and introducing state-of-the-art technology in aging power plants. All power operation projects, including O&M, are high value-added projects that are expected to continue to grow, and based on long-term experience and know-how, we have differentiated competitiveness by establishing manuals and processes for the entire process of business, including 'contract-financial procurement-purchase-logistics-operation-risk management'. STX Marine Service is seeking to continue expanding our market in the Middle East, Africa and Southeast Asia, including Iraq, where we are currently operating.

#### Major Performance, IRAQ

- IRAQ 900MW Diesel Power Plants (O&M, Spare Parts, Overhaul and PPA)
  - Client: Iraq MOE (Ministry of Electricity)
  - Capacity: Total 900MW at 4 Sites

| No.   | Site | Capacity | Blocks | Gen-set |  |
|-------|------|----------|--------|---------|--|
| 1     | N-D  | 200MW    | 8      | 48      |  |
| 2     | KA   | 300MW    | 12     | 72      |  |
| 3     | МІ   | 200MW    | 8      | 48      |  |
| 4     | E-D  | 200MW    | 7      | 28      |  |
| TOTAL |      | 900MW    | 35     | 196     |  |