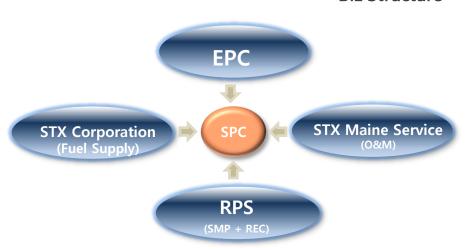

#### - Biomass CHP Project Development and Promotion

- Through renewable energy biomass (wood chips/wood pellets, Bio-SRF, unused forests, etc.), Development and Promotion for the combined heat and power plant business, which is a representative distributed power source that produces heat and electricity.
- Entered biomass power plant business in connection with STX Corporation's wood chip and wood pellet supply business
  - ▶ STX Corporation fuel supply (Securing a stable fuel supply network such as wood chips and unused chips)
  - Expansion of new business through our O&M participation (in process of participating in domestic project)
- Key implementation plan for 2022
  - ▶ Securing business rights (acquisition of licensed business or equity investment)
  - ► SHA (shareholder agreement) signed
  - ▶ Promotion of P/F such as establishment of SPC and selection of financial advisors

#### **Biz Structure**