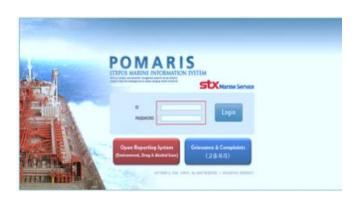

#### STX Ship Management IT Platform(POMARIS)

- Organic linkage of work handled by shore & ship
- With an IT system for crew management/ship management developed with proprietary technology for the first time in Korea, all work processes can be simplified & carried out through the IT system
- Realize work transparency, effective budget execution, prompt work feedback
   & decision-making through organic/effective linkage between the shore & ship