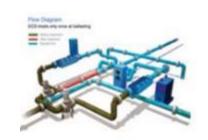

#### **Green Technology Consulting Service**

- Ballast Water Management System (BWMS) & Scrubber Retrofit Solution
  - Main Target: Small and medium size shipping companies in Korea
     (Until 1st half of 2021: abt. 10 vessel ordered, some of them are finished installation)
  - Turn-Key Service

    Pre-evaluation → Engineering → Procurement & Fabrication → Installation & Service
  - BWMS: Until 2024, Number of target vessel: Over 100 vessels
  - Scrubber: Increasing demand depending on international oil price